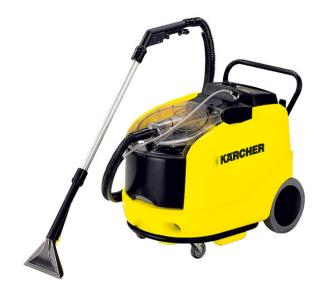

## Hard floor and carpet cleaners Puzzi 300 S

Spray-extraction cleaner for commercial use with socket for power brush connection (PW 30) to increase cleaning performance and productivity. Serial with spray suction hose and carpet floor tool.

- Spray hose with integrated water feed 4 m
- Metal floor tool with bend and aluminium suction tube
- Power outlet for power brush
  PW 30/1

Order number: 1.101-109.0

| Max. area performance (m²/h)       | 55          |
|------------------------------------|-------------|
| Air flow rate (I/s)                | 53          |
| Vacuum (mbar/kPa)                  | 220/22      |
| Spray rate I/min                   | 2           |
| Spray pressure/back pressure (bar) | 2/3         |
| Fresh/dirty water tank (I)         | 45/18       |
| Turbine power rating (W)           | 1250        |
| Power rating pump (W)              | 2 x 40      |
| Brush motor power rating (W)       | -           |
| Weight (kg)                        | 31          |
| Measures (L x W x H) (mm)          | 820x530x690 |
| Voltage V                          | 230         |
| Frequency (Hz)                     | 50-60       |