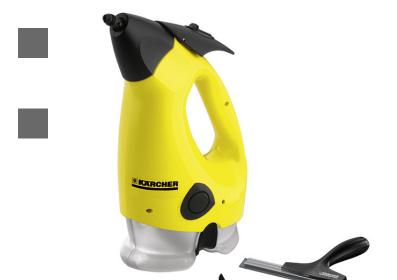

# SC 952

The SC 952 manual steam cleaner - ideal for occasional use. Leaves taps, wash basins and mirrors sparkling. Or for refreshing textiles. With decalcification function.

Childproof safety lock

Power nozzle

Round brush

• black 1 piece

• Window wiper

Order number: 1.516-201.0

| Voltage (V)                     | 220-240     |
|---------------------------------|-------------|
| Frequency Hz                    | 50          |
| Heating output (W)              | 1600        |
| Max. steam pressure (bar)       | -           |
| Heating time                    | -           |
| Kessel- / Tankinhalt I          | 0.25        |
| Weight without accessories (kg) | 1.2         |
| Measures (L x W x H) (mm)       | 190x100x280 |