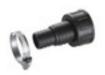

# Pump adapter including %check valve, small

Pump adapter with check valve for vacuum-resistant connection of suction hoses to pumps (e.g. garden pumps and high-pressure pumps for domestic use).

Order number 6.997-359.0