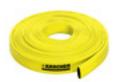

#### Flat hose set

Flexible flat hose with hose clamp for general use. Ideal for use in flooded areas.

Order number 6.997-419.0