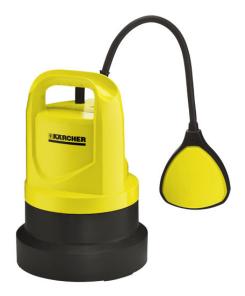

# Submersible clear water pumps

Help is needed quickly when there has been a spill in the laundry room or the basement has been flooded by a storm, or when it is time to spring-clean swimming pools or ponds. These situations are the domain of Kärcher's powerful, submersible draining pumps which transfer the water to another location in no time at all.

Comfortable carry handle

Order number: 1.645-175.0

| 220             |
|-----------------|
| < 5000          |
| 5/0.5           |
| 8               |
| 5               |
| 5               |
| 35              |
| 3.8             |
| 175x190x260     |
| G1              |
| H05RN-F, 10m/10 |
|                 |