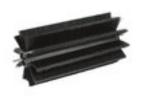

# Main roller brush, antistatic

#### Main roller brush, antistatic

For sweeping surfaces subject to static build up (e.g. carpets, artificial turf)

Order number 6.907-023.0

# Main roller brush, hard

#### Main roller brush, hard

For the removal of stubborn dirt outdoors

Order number 6.903-999.0

# Main roller brush, soft/ moisture-proof

#### Main roller brush, soft/ moisture-proof

Sweeps fine dust on all surfaces indoors and outdoors

Order number 6.903-995.0