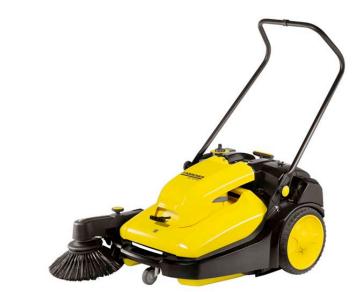

# KM 70/30 C Bp Pack Adv

Push sweeper that sweeps equally well in left-hand and right-hand bends and also offers very good straight-line control. Moisture proof universal bristles for all surfaces. Fleece fine dust filter, robust plastic frame, easily adjustable main roller brush and steepless adjustable side brush.

- Fine dust filter
- Flat pleated filter
- Electric sweep drive
- Adjustable main roller brush
- Manual filter cleaning system
- Fold-down push handle
- Battery and charger included
- Dust pan principle
- Vacuum
- Outdoor use
- Indoor use

| Drive                                  | manual        |
|----------------------------------------|---------------|
| Drive power                            | 12 V / 105 W  |
| Max. area performance (m²/h)           | 2800          |
| Working width (mm)                     | 480           |
| Working width with 1 side brush (mm)   | 700           |
| Working width with 2 side brushes (mm) | -             |
| Container capacity gross/net (I)       | 42/30         |
| Filter area (m²)                       | 0.61          |
| Weight (kg)                            | 47            |
| Measures (L x W x H) (mm)              | 1240x710x1150 |
| Weight incl. packaging                 | -             |
| Dimensions packaging (L x W x H)       | -             |
| Charging time rechargeable battery h   | 12            |
| Battery running time h                 | 2.5           |