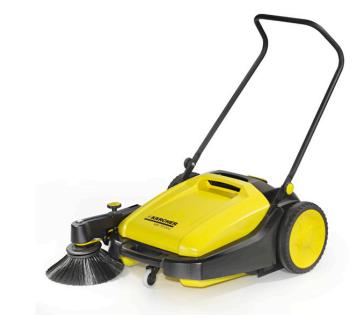

## Push sweepers compact

# KM 70/20 C

## Compact push sweeper for indoor and outdoor use

- Fine dust filter
- Manual sweep drive
- Adjustable main roller brush
- Fold-down push handle
- Dust pan principle
- Outdoor use
- Indoor use

| Drive                                  | manual        |
|----------------------------------------|---------------|
| Drive power                            | -             |
| Max. area performance (m²/h)           | 2800          |
| Working width (mm)                     | 480           |
| Working width with 1 side brush (mm)   | 700           |
| Working width with 2 side brushes (mm) | -             |
| Container capacity gross/net (I)       | 42/20         |
| Filter area (m²)                       | -             |
| Weight (kg)                            | 23            |
| Measures (L x W x H) (mm)              | 1300x850x1050 |
| Weight incl. packaging (kg)            | 28            |
| Dimensions packaging (L x W x H) (mm)  | 795x400x935   |
| Charging time rechargeable battery     | -             |
| Battery running time                   | -             |
|                                        |               |