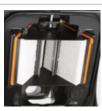

Order number 2.642-120.0

Blow tube with parison For blow-sweeping leaves and light debris

Order number 2.850-831.0

Fine dust filter (kit) For dust-free operation

Order number 2.850-832.0

Order number 2.850-833.0