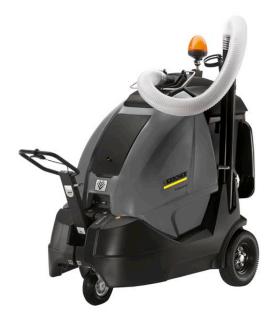

- Suction hose with suction tube
- Operating hour counter
- 240-litre rubbish bin
- Lockable storage compartment
- Hinged bulk waste flap

Order number: 1.183-903.0

| Drive                              | 4-stroke petrol engine/Honda |
|------------------------------------|------------------------------|
| Output (kW)                        | 4                            |
| Working speed (km/h)               | 6                            |
| Max. fuel consumption              | -                            |
| Operating hours on one tankful (h) | 2.5                          |
| Container capacity (I)             | 240                          |
| Load capacity (kg)                 | 70                           |
| Working width (mm)                 | 100                          |
| Climbing capacity (%)              | 15                           |
|                                    |                              |