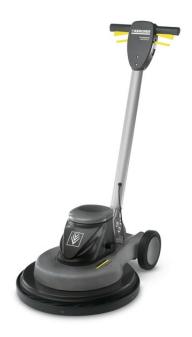

## BDP 50/1500 C

- Drive board with centerlock
- Dust vacuum
- Mains operation

Order number: 1.291-141.0

| Working width (mm)           | 508          |
|------------------------------|--------------|
| Vacuum working width (mm)    | 560          |
| Working height (mm)          | -            |
| Max. area performance (m²/h) | 900          |
| Brush speed rpm              | 1500         |
| Brush contact pressure g/cm² | 4            |
| Power rating (W)             | 1100         |
| Motor rating, additional     | -            |
| Traction motor               | -            |
| Sound pressure level (dB(A)) | 56           |
| Frequency Hz                 | 50           |
| Voltage V                    | 240          |
| Weight (kg)                  | 34.5         |
| Measures (L x W x H) (mm)    | 760x550x1250 |
| Battery Voltage              | -            |
| Battery Capacity             | -            |
|                              |              |