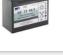

# Polishing machines BDP 43/1500 C Bp

Battery-driven ultra-high-speed polisher with a working width of 43 cm for an area performance up to 860 m<sup>2</sup>/h. Attractively for contact cleaners, municipalities (especially schools) and hotels. The BDP 43/1500 C Bp is compact, flexible and manoeuvrable.

- Battery and charger included
- Drive board with centerlock
- Dust vacuum

Order number: 1.291-212.0

| Working width (mm)                       | 430          |
|------------------------------------------|--------------|
| Vacuum working width (mm)                | 450          |
| Working height (mm)                      | -            |
| Max. area performance (m²/h)             | 860          |
| Brush speed rpm                          | 1500         |
| Brush contact pressure g/cm <sup>2</sup> | 3            |
| Power rating (W)                         | max. 480     |
| Motor rating, additional                 | -            |
| Traction motor                           | -            |
| Sound pressure level (dB(A))             | 57           |
| Frequency                                | -            |
| Voltage                                  | -            |
| Weight (kg)                              | 63           |
| Measures (L x W x H) (mm)                | 750x480x1060 |
| Battery Voltage (V)                      | 24           |
| Battery Capacity (Ah)                    | 44           |
|                                          |              |