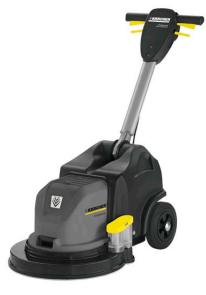

# Polishing machines BDP 43/1500 C Bp

Battery-driven ultra-high-speed polisher with a working width of 43 cm for an area performance up to 860 m<sup>2</sup>/h. Attractively for contact cleaners, municipalities (especially schools) and hotels. The BDP 43/1500 C Bp is compact, flexible and manoeuvrable.

- Battery and charger included
- Drive board with centerlock
- Dust vacuum

Order number: 1.291-212.0

| Working width (mm)                       | 430          |
|------------------------------------------|--------------|
| Vacuum working width (mm)                | 450          |
| Working height (mm)                      | -            |
| Max. area performance (m²/h)             | 860          |
| Brush speed rpm                          | 1500         |
| Brush contact pressure g/cm <sup>2</sup> | 3            |
| Power rating (W)                         | max. 480     |
| Motor rating, additional                 | -            |
| Traction motor                           | -            |
| Sound pressure level (dB(A))             | 57           |
| Frequency                                | -            |
| Voltage                                  | -            |
| Weight (kg)                              | 63           |
| Measures (L x W x H) (mm)                | 750x480x1060 |
| Battery Voltage (V)                      | 24           |
| Battery Capacity (Ah)                    | 44           |
|                                          |              |