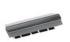

- Spray hose with integrated water feed 2.5 m
- Hand tool

Order number: 1.100-107.0

| 25          |
|-------------|
| 54          |
| 220/22      |
| 1           |
| 1/2.5       |
| 10/9        |
| 1250        |
| 40          |
| -           |
| 10.3        |
| 665x320x435 |
| 230         |
| 50-60       |
|             |