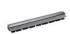

|
| 665x320x435 |
| 230         |
| 50-60       |
|             |

# Bodendüsen

#### Floor nozzle

Two-part, plastic coupling with aluminium tube.

Order number 4.130-127.0



#### Floor tool, metal

Two-part, quick-action plastic coupling, aluminium tube, metal nozzle.

Order number 4.130-394.0



#### Handdüsen

#### Hand nozzle

Order number 4.130-116.0



#### Hand tool

For cleaning vertical blinds, with plastic coupling.

Order number 4.130-083.0



#### Window cleaning kit

Order number 2.638-778.0



#### Stair tool ID 32, 230mm

Order number 4.130-128.0



## Hartflächenadapter

#### Hard-surface adapter, hand nozzle

For hand tool 4.130-116.0

Order number 4.762-219.0



#### Hard-surface adapter, floor tool

For floor tool 4.130-127.0 and 4.130-394.0

Order number 4.762-220.0



#### Rubber lip

Order number 6.959-116.0



## Rubber lip

Order number 6.959-283.0



# Sprüh-Saugschläuche

#### **Spray suction hose**

Spray extraction hose, ID 32, 2.5 m, complete with solid plastic coupling.





## Spray extraction hose ID 32

Spray extraction hose, complete with robust quick-action plastic coupling, 4 m.

Order number 6.391-411.0



# Steinteppichdüsen

# Stone carpet, hard-surface tool

Two-part, quick connect plastic coupling, wet floor nozzle (metal) with spray nozzle.



Order number 4.130-117.0