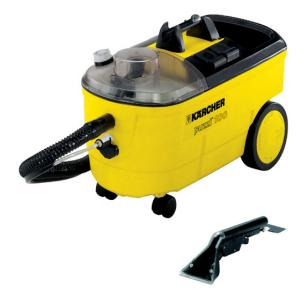

# Puzzi 100

Spray extraction cleaner for commercial or private use. Output appr. 10-15 m<sup>2</sup>/h. The large tank for cleaning fluid as well as the water flow rate and pressure are designed for basic cleaning of medium-sized surfaces.

- Spray hose with integrated water feed 2.5 m
- Hand tool

Order number: 1.100-107.0

| 25          |
|-------------|
| 54          |
| 220/22      |
| 1           |
| 1/2.5       |
| 10/9        |
| 1250        |
| 40          |
| -           |
| 10.3        |
| 665x320x435 |
| 230         |
| 50-60       |
|             |