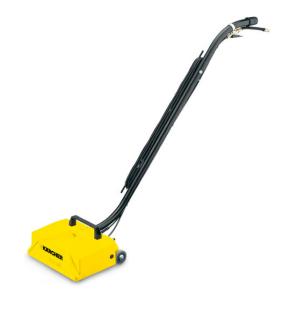

Additional power brush for all Puzzi 400 versions to increase the area performance of approximately 35 %.

- 3 wide jet nozzles
- Motor-driven brush

Order number: 1.735-121.0

| Max. area performance (m²/h) | Max./110     |
|------------------------------|--------------|
| Air flow rate (I/s)          | -            |
| Vacuum (mbar/kPa)            | -            |
| Spray rate                   | -            |
| Spray pressure/back pressure | -            |
| Fresh/dirty water tank       | -            |
| Turbine power rating (W)     | -            |
| Power rating pump (W)        | -            |
| Brush motor power rating (W) | 75           |
| Weight (kg)                  | 9            |
| Measures (L x W x H) (mm)    | 1150x345x910 |
| Voltage V                    | 230          |
| Frequency (Hz)               | 50-60        |